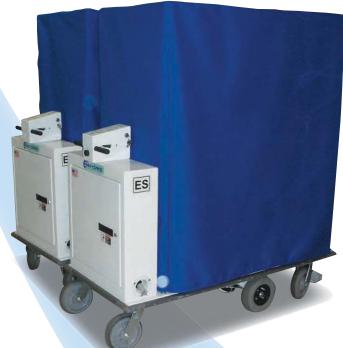

### **Upgrades**

- Heavy duty components available for heavier loads (battery, motor, controller, etc.)
- Retractable drive (drive wheel comes off the floor allowing for the cart to be maneuvered on the four swivel casters)
- Optional accessories include, but are not limited to: lift tables, cage enclosures and shelving rack assemblies with weatherproof covers, stainless steel construction
- Virtually endless customization options