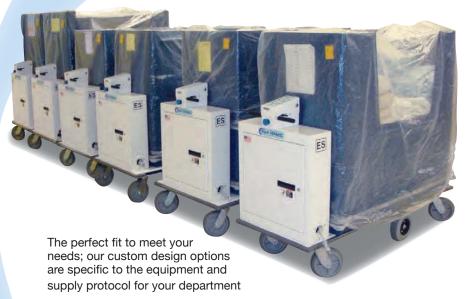

### **Upgrades**

- Heavy duty components available for heavier loads (battery, motor, controller, etc.)
- Retractable drive (drive wheel comes off the floor allowing for the cart to be maneuvered on the four swivel casters)
- Optional accessories include, but are not limited to: lift tables, cage enclosures and shelving rack assemblies with weatherproof covers, stainless steel construction
- Virtually endless customization options