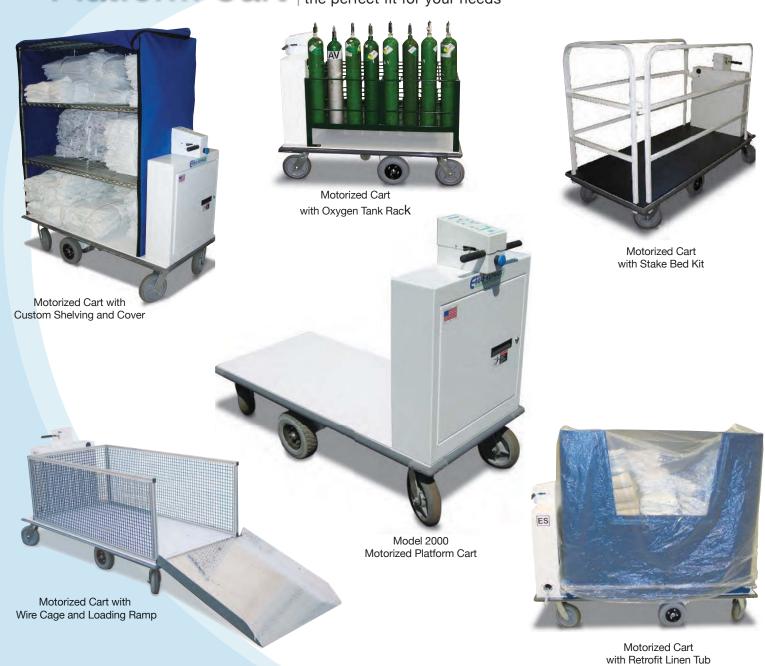

# **FEATURES & BENEFITS**

The Ergo-Express<sup>®</sup> Motorized Platform Cart can pay for itself in just one year\*

### **Upgrades**

- Heavy duty components available for heavier loads (battery, motor, controller, etc.)
- Retractable drive (drive wheel comes off the floor allowing for the cart to be maneuvered on the four swivel casters)
- Optional accessories include, but are not limited to: lift tables, cage enclosures and shelving rack assemblies with weatherproof covers, stainless steel construction
- Virtually endless customization options