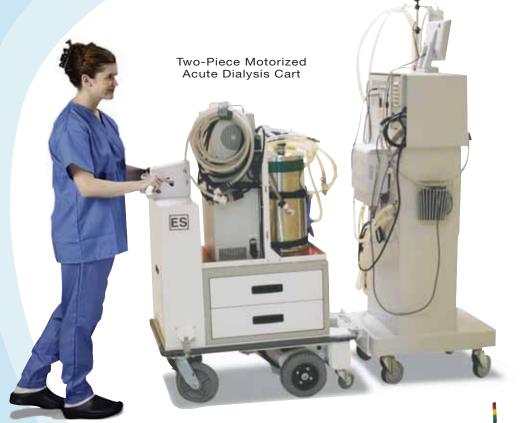

# Ergo-Express® Motorized Dialysis Carts | Custom built to be the perfect fit for your needs

One-Piece Motorized Dialysis Cart

Water treatment and dialysis machine connect to form one unit for easy transport

# easy transport