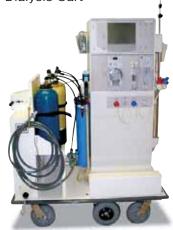

# Ergo-Express® Motorized Dialysis Carts | Custom built to be the perfect fit for your needs





One-Piece Motorized Dialysis Cart



Water treatment and dialysis machine connect to form one unit for easy transport

# easy transport

## **CALL TODAY!**

For your free demonstration





Disconnect the Motorized Water Treatment Cart from the dialysis machine for proper positioning in patient rooms



# **Ergo-Express® Dialysis Cart**



#### **FEATURES & BENEFITS**

The Ergo-Express® Dialysis Workstation can pay for itself in just one year\*

#### Custom Built - Modular Design

- Built to your specifications; the perfect fit to your exact application requirements (accommodates all major portable dialysis and water treatment equipment)
- Cabinets and drawers are rackable and reconfigurable now and in the future – should your needs change the cabinet can change with you
- Stainless steel: no worries of corrosion

#### **Dr