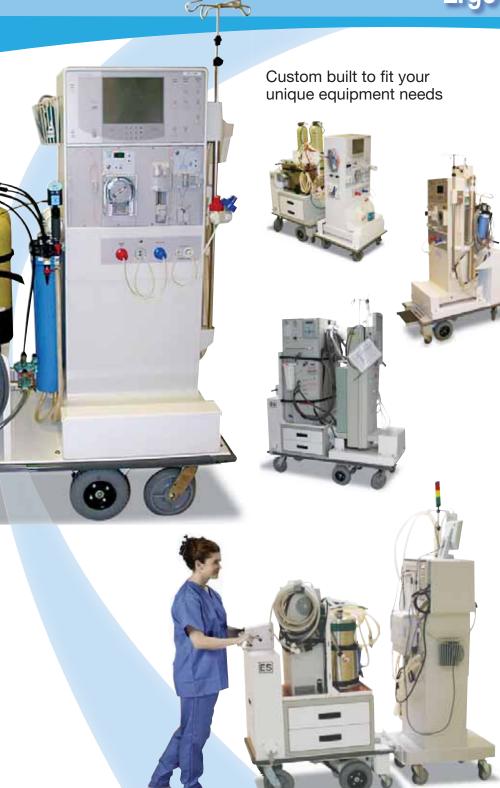

# Ergo-Express® Motorized Dialysis Carts | Custom built to be the perfect fit for your needs

One-Piece Motorized Dialysis Cart

Water treatment and dialysis machine connect to form one unit for easy transport

#### Custom Built - Modular Design

- Built to your specifications; the perfect fit to your exact application requirements (accommodates all major portable dialysis and water treatment equipment)
- Cabinets and drawers are rackable and reconfigurable now and in the future – should your needs change the cabinet can change with you
- Stainless steel: no worries of corrosion