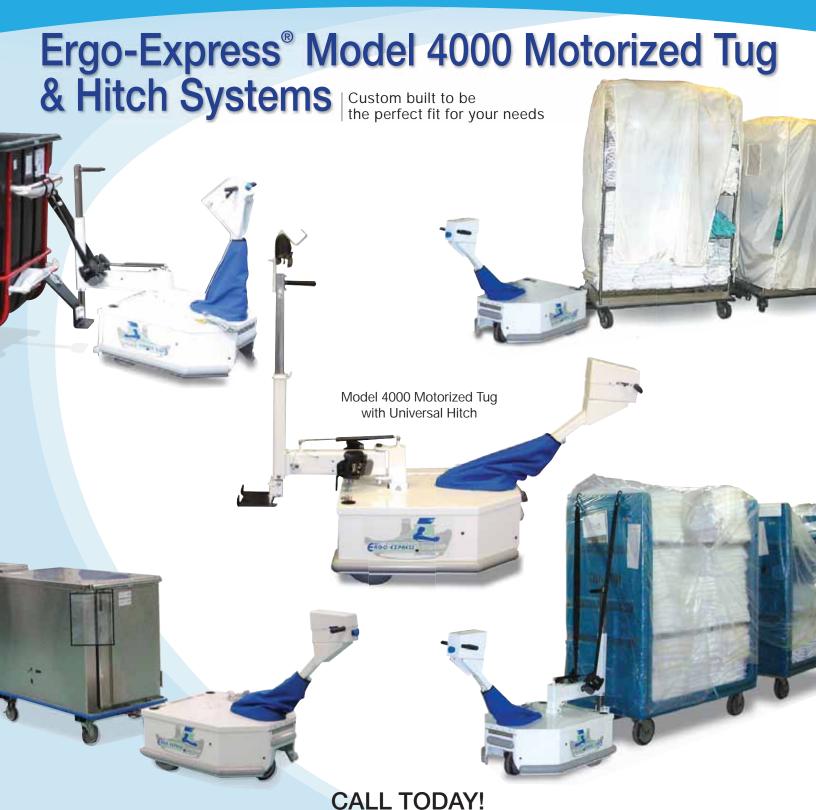

## **Ergo-Express**®

Model 4000 Motorized Tug & Hitch Systems

"We customize all products to fit your needs and applications. Our goal is to deliver products and services that exceed your expectations."

Dan Cummings

The perfect fit to meet your needs. Our universal coupling hitch allows you to link or "train" multiple carts with no additional hardware required. We can custom design attachments that meet your departmental requirements.

#### **Modular Hitch Systems**

- Built to your specifications; the perfect fit to your exact application requirements
- Modular hitch allows safe towing of any carts without modification
- · Attaches to virtually any cart in seconds
- Modular coupling hitches for towing multiple carts

#### **Drive System**

- Tugs can be operated in forward and reverse to push/pull
- 230°+ rotational gooseneck design offers unmatched maneuverability

#### Easy to use

- No assembly required, simply link your tug to your cart and go
- No additional hardware installation
- Link or "train" multiple carts at one time