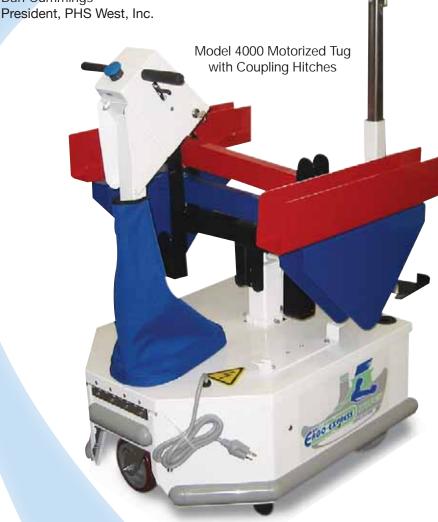

The perfect fit to meet your needs. Our universal coupling hitch allows you to link or "train" multiple carts with no additional hardware required. We can custom design attachments that meet your departmental requirements.

#### **Modular Hitch Systems**

- Built to your specifications; the perfect fit to your exact application requirements
- Modular hitch allows safe towing of any carts without modification
- · Attaches to virtually any cart in seconds
- Modular coupling hitches for towing multiple carts

#### Easy to use

- No assembly required, simply link your tug to your cart and go
- No additional hardware installation
- Link or "train" multiple carts at one time