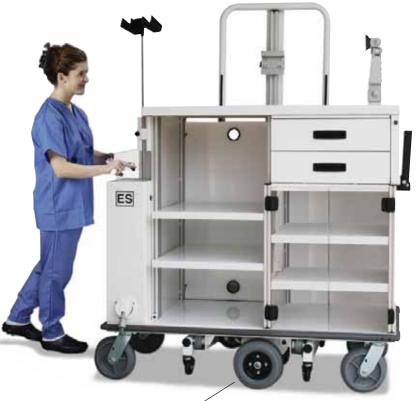

## Featherweight<sup>®</sup> Endoscopy Workstations Custom built to be the perfect fit for your needs

Featherweight<sup>®</sup> Double Endoscopy Workstation

Featherweight<sup>®</sup> Single Short Endoscopy Workstation