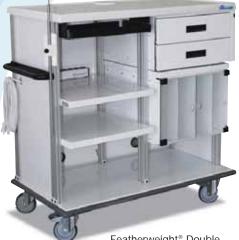

## Featherweight<sup>®</sup> Endoscopy Workstations Custom built to be the perfect fit for your needs

Featherweight<sup>®</sup> Double Endoscopy Workstation

Featherweight<sup>®</sup> Single Short Endoscopy Workstation