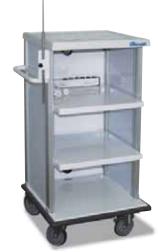

Featherweight<sup>®</sup> SingleTower Endoscopy Workstation

Motorized Featherweight<sup>®</sup> Single Tower Endoscopy Workstation

Motorized Featherweight<sup>®</sup> Double Endoscopy Workstation with detachable Monitor Cart