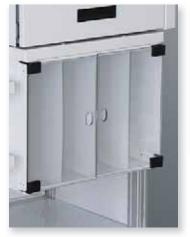

### #2 Select storage options . . .

Tilt Supply Boxes

Vertical Supply Storage Cabinet with Clear Plastic Doors