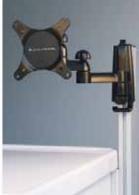

Articulating Monitor Arm

Monitor Riser

Foot Pedal Holder

Fold Up Work Surface

Flip-up, Flip-down Keyboard Tray

GSA Advantage!"

V797P-4030b

Slide Out Keyboard Tray