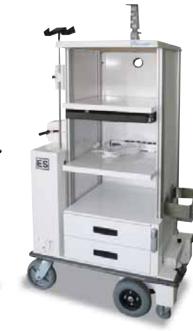

Motorized Featherweight® Single Short Endoscopy Workstation with detachable Featherweight® Single Short Supply Cart