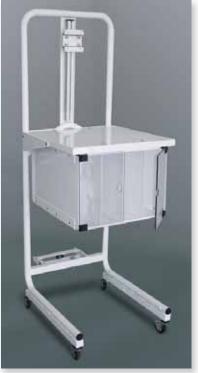

# Featherweight<sup>®</sup> Endoscopy Cart

Accessories Custom built to be the perfect fit for your needs

## #1 Select equipment options . . .

Monitor Cart

Monitor Cart With Storage Option

Adjustable Equipment Shelving

Clear Plastic Doors option

Easy to use Rear Access Panel

Two Position Scope Holder

Adjustable monitor arm