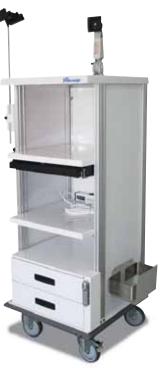

Featherweight<sup>®</sup> SingleTower Endoscopy Workstation

Motorized Featherweight<sup>®</sup> Single Tower Endoscopy Workstation

Motorized Featherweight<sup>®</sup> Double Endoscopy Workstation with detachable Monitor Cart