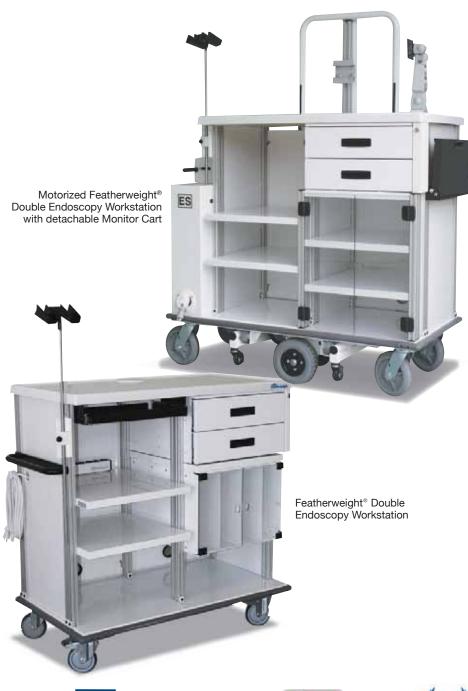

Featherweight<sup>®</sup> SingleTower Endoscopy Workstation

Motorized Featherweight<sup>®</sup> Single Tower Endoscopy Workstation

Motorized Featherweight<sup>®</sup> Double Endoscopy Workstation with detachable Monitor Cart

## Featherweight<sup>®</sup> Endoscopy Workstations Custom built to be the perfect fit for your needs

Featherweight<sup>®</sup> Double Endoscopy Workstation

Featherweight<sup>®</sup> Single Short Endoscopy Workstation