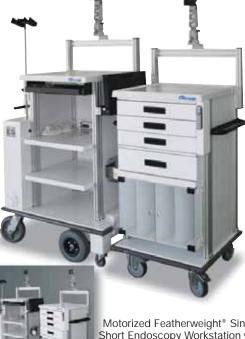

Featherweight<sup>®</sup> SingleTower Endoscopy Workstation

Motorized Featherweight<sup>®</sup> Single Tower Endoscopy Workstation

Motorized Featherweight<sup>®</sup> Double Endoscopy Workstation with detachable Monitor Cart

Motorized Featherweight® Single Short Endoscopy Workstation with detachable Featherweight® Single Short Supply Cart