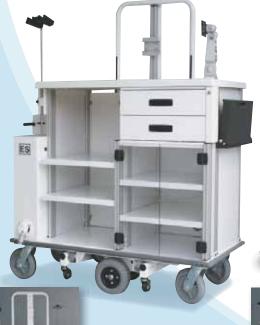

## Featherweight<sup>®</sup> Endoscopy Workstations Custom built to be the perfect fit for your needs

Featherweight<sup>®</sup> Double Endoscopy Workstation

Featherweight<sup>®</sup> Single Short Endoscopy Workstation

## Featherweight<sup>®</sup> Endoscopy Workstations Custom built to be the perfect fit for your needs

#### Featherweight<sup>®</sup> Endoscopy Workstations The perfect fit for your needs

#### Custom Built – Modular Design

- Built to your specifications; over 2,000 possible configurations
- State-of-the-art diagnostic electronics
- Lightweight aluminum construction