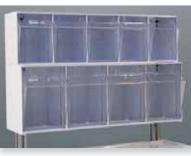

### #2 Select storage options . . .

Tilt Supply Boxes

Vertical Supply Storage Cabinet with Clear Plastic Doors